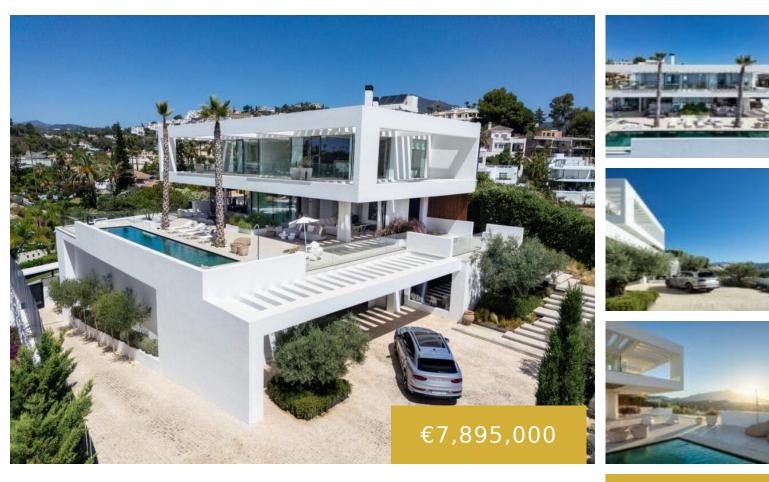

This is a contemporary villa built in 2021 in La Quinta. With a south-facing orientation, the villa captures panoramic views that sweep from the majestic La Concha Mountain across the Mediterranean to Gibraltar, ensuring that every sunrise and sunset instills a tranquil sense. This exceptional property offers 799square meters of built space, set on a [...]