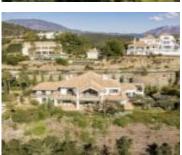

## LA ZAGALETA

https://benahavis.homes

A substantial villa with stunning views to the south-west. The house is built on a plot of 4,704 m2, and the adjoining plot of 4,903 m2 could be included in the sale (€5,400,000). There are seven bedroom suites, plus a staff apartment. The ground floor has an imposing entrance hall, large open plan living room [...]

- 7 beds
- 8 baths
- Detached Villa
- 1544 m<sup>2</sup>

## **Basics**

Date added: Added 4 months ago

Bedrooms: 7 beds

Floors: 3 floors

**Lot size: 4704** m<sup>2</sup>

Type: Detached Villa

Bathrooms: 8 baths

**Area, m<sup>2</sup>: 1544** m<sup>2</sup>