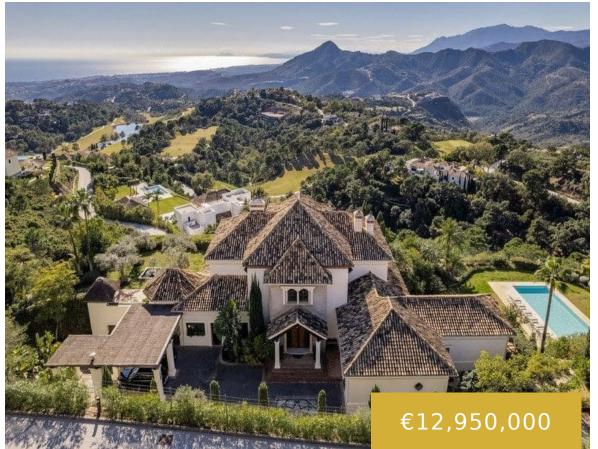

## LA ZAGALETA

https://benahavis.homes

A substantial villa with stunning views to the south-west. The house is built on a plot of 4,704 m2, and the adjoining plot of 4,903 m2 could be included in the sale (€5,400,000). There are seven bedroom suites, plus a staff apartment. The ground floor has an imposing entrance hall, large open plan living room [...]

- 7 beds
- 8 baths
- Detached Villa
- 1544 m<sup>2</sup>

## **Basics**

Date added: Added 4 months ago

Bedrooms: 7 beds

Floors: 3 floors

**Lot size: 4704** m<sup>2</sup>

Type: Detached Villa

Bathrooms: 8 baths

**Area, m<sup>2</sup>: 1544** m<sup>2</sup>