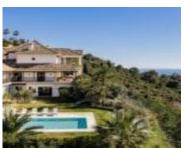

## LA ZAGALETA

https://benahavis.homes

A substantial villa with stunning views to the south-west. The house is built on a plot of 4,704 m2, and the adjoining plot of 4,903 m2 could be included in the sale (€5,400,000). There are seven bedroom suites, plus a staff apartment. The ground floor has an imposing entrance hall, large open plan living room [...]

- 7 beds
- 8 baths
- Detached Villa
- 1544 m<sup>2</sup>

## **Basics**

Date added: Added 4 months ago

Bedrooms: 7 beds

Floors: 3 floors

**Lot size: 4704** m<sup>2</sup>

Type: Detached Villa

Bathrooms: 8 baths

**Area, m<sup>2</sup>: 1544** m<sup>2</sup>