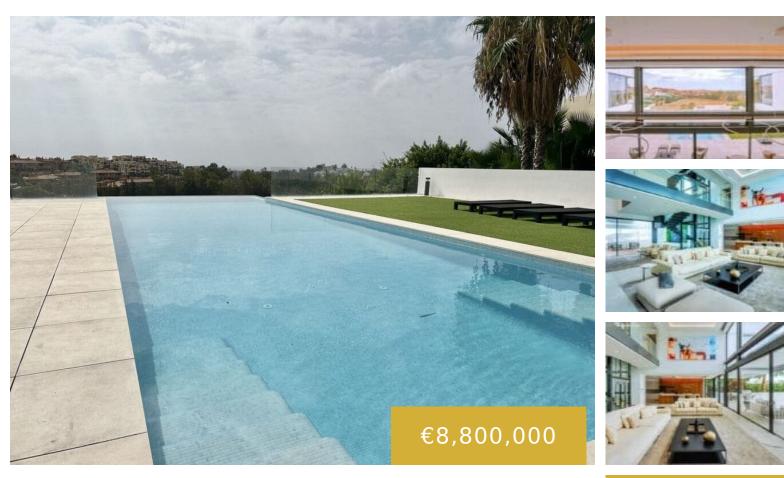

Nestled in a prime location, this exceptional property embodies modern luxury, harmoniously blending with the unique topography of its 1,439 m<sup>2</sup> plot. The villa's privileged position on the hillside offers breathtaking views of the lush golf courses in the valley, the majestic Andalusian mountains, and the sparkling Mediterranean Sea, extending all the way to the [...]

## Basics

×

Date added: Added 7 months ago Bedrooms: 7 beds Area, m<sup>2</sup>: 760 m<sup>2</sup> Type: Detached Villa Bathrooms: 9 baths Lot size: 1454 m<sup>2</sup>