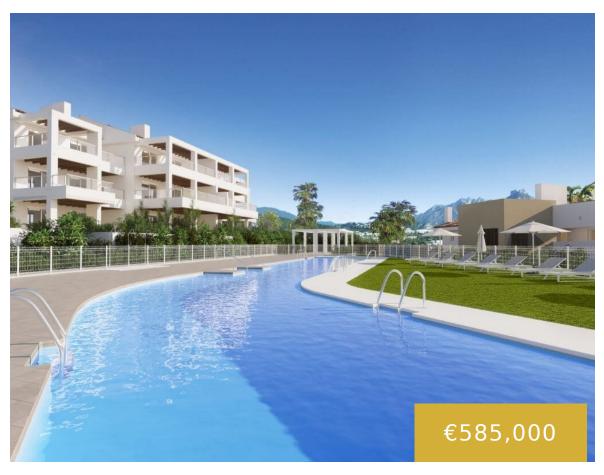

### **EL PARAISO ALTO**

https://benahavis.homes

\* New 2 and 3-bedroom apartments. \* Large terraces with panoramic sea and golf views. \* High specifications and fully furnished and fitted kitchen. \* Underground parking space and storeroom. \* Communal swimming pools and gardens. \* Completion date: March 2026. \* Energy certification: A 2-bed apartments from 585,000€ + VAT 3-bed apartments from 695,000€ [...]

## **Amenities & Features**

**Amenities:**Communal Pool

**Features:** Air conditioning, Close To Golf, Close To Schools, Elevator, Ensuite Bathroom, Fitted Wardrobes, Fully Fitted Kitchen, Fully Furnished, Gated Complex, Golf Views, Peaceful Location, Sea Views, Storage Room, Underground Parking