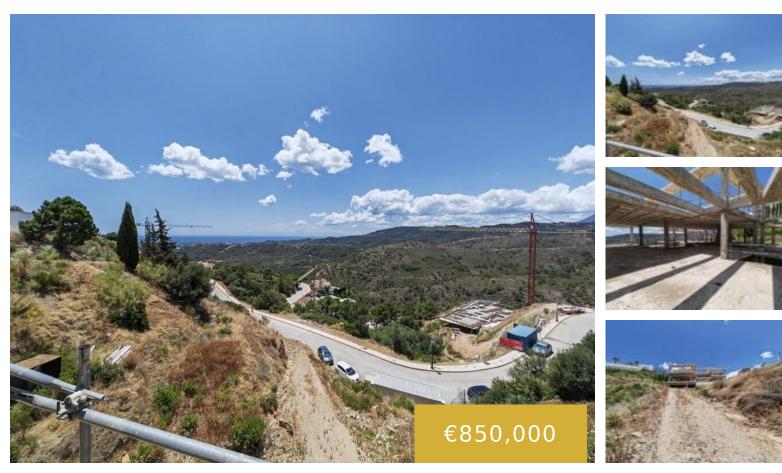

Plot for sale in , Benahavis. Regarding property dimensions, it has 2,500 m<sup>2</sup> plot. Has the following facilities mountainside, amenities near, security service 24h, sea view, country view, mountain view, gated community, panoramic view, close to golf and surveillance cameras.

## Basics

Date added: Added 4 months ago Bathrooms: 0 baths Lot size: 2500 m<sup>2</sup> Bedrooms: 0 beds Area, m<sup>2</sup>: 0 m<sup>2</sup>