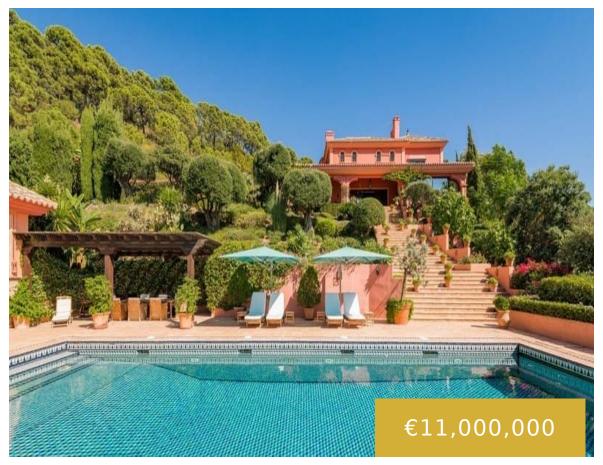

## LA ZAGALETA

https://benahavis.homes

El Pavo Real is a unique majestic property designed by Carola Herrero and situated in one of the best positions of La Zagaleta, the Costa del Sol's most exclusive & luxurious residential estate. The villa is perfectly integrated within its natural surroundings, becoming one with the rolling Benahavís hills and completely private without any immediate [...]

## **Basics**

Date added: Added 9 months ago

Bedrooms: 7 beds

Area, m<sup>2</sup>: 2225 m<sup>2</sup>

Year built: 1993

Type: Detached Villa

Bathrooms: 10 baths

**Lot size: 8083** m<sup>2</sup>

## **Amenities & Features**

Golf Course, Helipad, Private Security, Restaurants, Tennis Courts

Amenities: Equestrian Centre, Features: Barbeque, Close To Golf, Close To Schools, Elevator, Fireplace, Fully Fitted Kitchen, Games Room, Garage, Guest Apartment, Gym, Laundry Room, Panoramic Views, Peaceful Location, Private Pool, Private Terrace, South Facing, Spa, Storage Room, Study, Wine Cellar