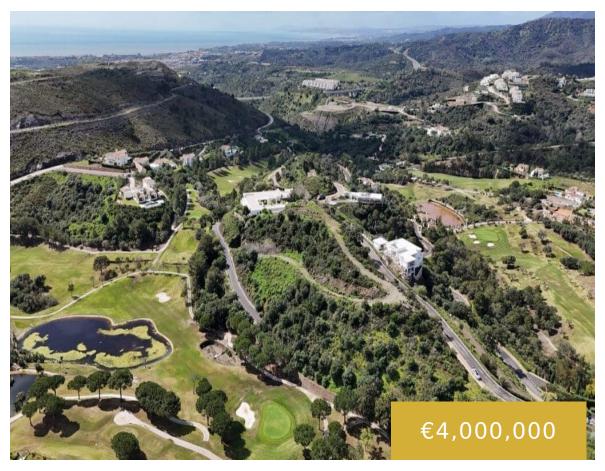

## MARBELLA CLUB GOLF RESORT

https://benahavis.homes

This is a very unique option inside the Marbella Club Golf Resort, in fact, these are two plots on the top of a hill with very panoramic views all around, including golf fairways, lakes, forest, sea, Gibraltar and the African Coastline. The two plots are sold together so this is either for someone wanting to [...]