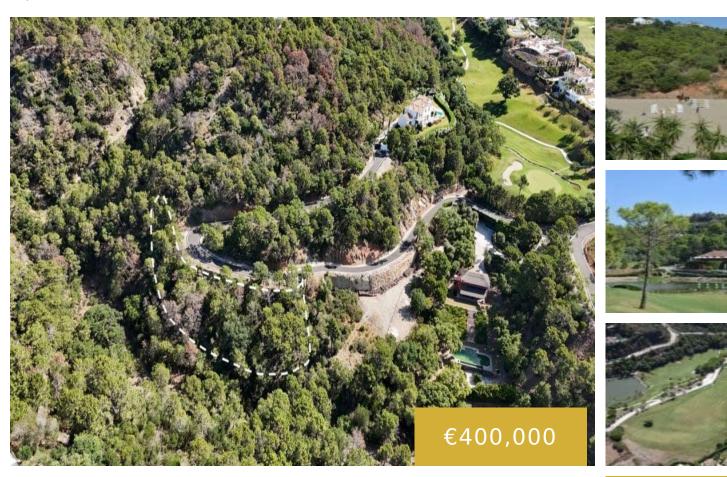

### MARBELLA CLUB GOLF RESORT

https://benahavis.homes

Plot for sale within the Marbella Club Golf Resort. This is a fully gated community, with camera surveillance circuit, internal barriers and 24-hour concierge-security. It also has an equestrian center, golf course and restaurant. The roads are wide, illuminated and monitored. This plot has1986 m2 and a building allowance of 332 m2 in two levels, [...]