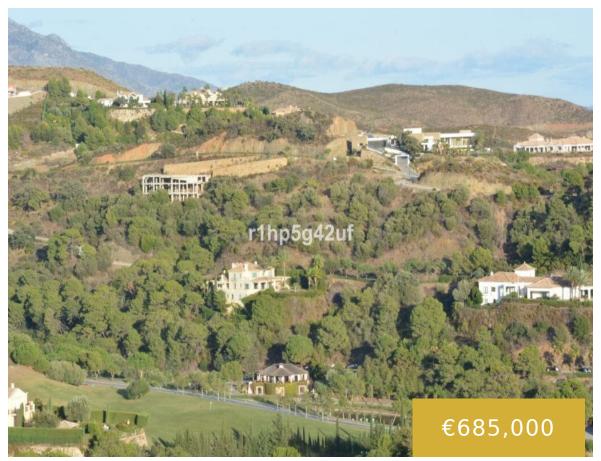

## MARBELLA CLUB GOLF RESORT

https://benahavis.homes

Beautiful 4.196 m2 plot for sale in the exclusive Marbella Club Golf Resort and Equestrian Center. The plot's building allowance is about 10.6% meaning nearly 450 m2 in up to two floors plus terraces and basement (most likely with views due to the slope). This complex is an absolute retreat, quiet, secure and surrounded by [...]