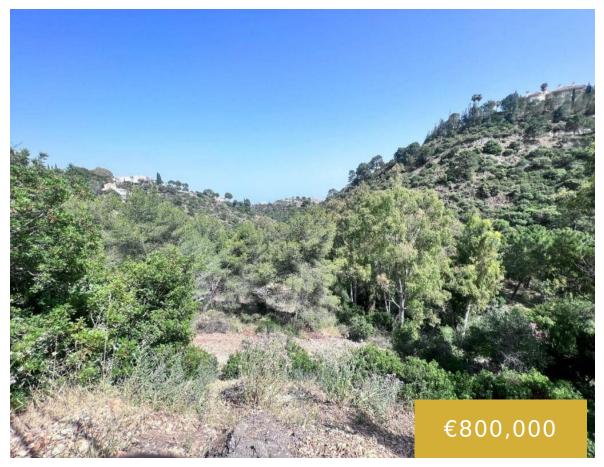

## EL MADROÑAL https://benahavis.homes

Plot for sale in El Madroñal - Gate 2 entrance. South facing plot in the exclusive gated Urb. El Madroñal. Building volume 20%. Pending the authorization to connect to La Quinta.

## **Basics**

Date added: Added 7 months ago

Bedrooms: 0 beds

Area, m<sup>2</sup>: 0 m<sup>2</sup>

Type: Residential Plot

Bathrooms: 0 baths

**Lot size: 7888** m<sup>2</sup>