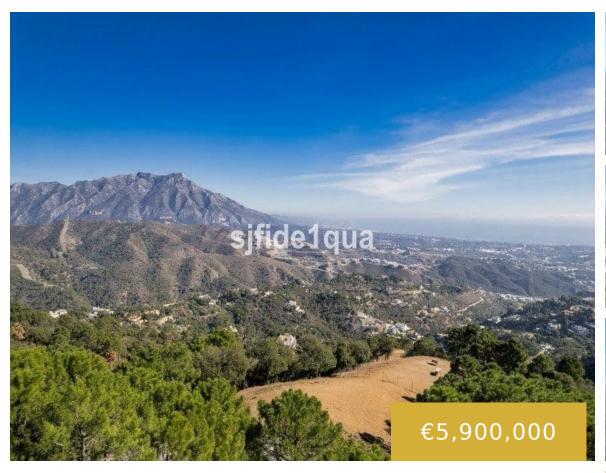

# LA ZAGALETA

https://benahavis.homes

Plot for sale in La Zagaleta, Benahavis. Regarding property dimensions, it has  $4,552 \text{ m}^2$  plot. The plot has the following facilities: sea view, gated community and panoramic view.

Residential Plot

## **Basics**

**Date added:** Added 6 months ago **Type:** Residential Plot

**Lot size: 4552** m<sup>2</sup>