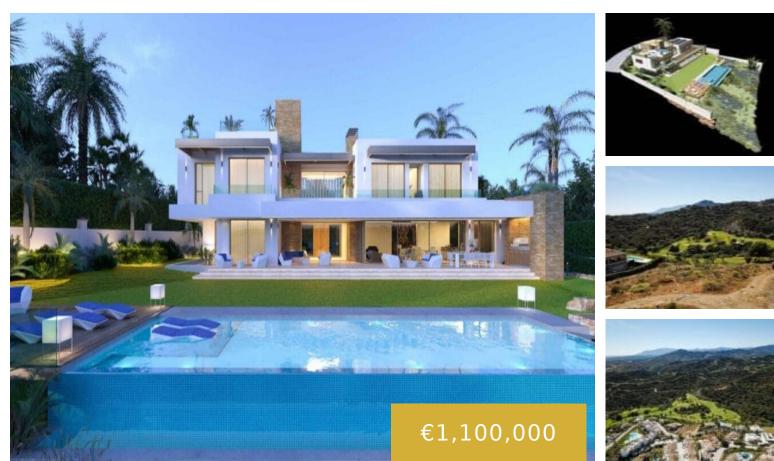

Prime Residential Plot with project in Los Arqueros – Frontline Golf with Stunning Views Discover a rare opportunity to build your dream home in one of the most prestigious golf communities on the Costa del Sol. This 1,709 m<sup>2</sup> residential plot is perfectly positioned frontline to Los Arqueros Golf, offering breathtaking panoramic views to the [...]