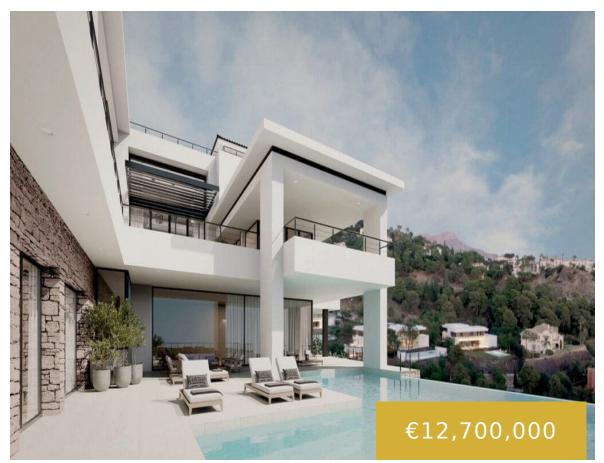

## LA RESERVA DEL ALCUZCUZ

https://benahavis.homes

Welcome to this fantastic villa with breath taking views. Located on top of the hill at wildlife reserve Alcuzcuz, this villa is south facing which provides a wonderful sea view. Inside there are 12 bedrooms, a gym, a sauna, a cinema, a dance floor, garage spacious enough for 6 cars. Outside: several vast terraces, multiple [...]

- 12 beds
- 23 baths
- Detached Villa
- 1200 m<sup>2</sup>

## **Basics**

Date added: Added 7 months ago

Bedrooms: 12 beds

**Area, m<sup>2</sup>: 1200** m<sup>2</sup>

Type: Detached Villa

Bathrooms: 23 baths

Lot size: 2000 m<sup>2</sup>