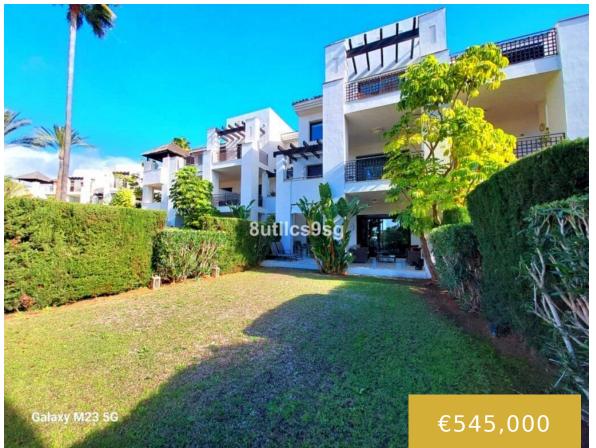

#### **EL PARAISO ALTO**

https://benahavis.homes

This exclusive apartment, located in a gated complex with 24h security, offers a unique opportunity to live in a luxurious and tranquil environment. With excellent upkeep and high-end finishes, every corner of this home reflects meticulous care and attention to detail. Facing southwest, it enjoys direct views of the private garden, creating a peaceful and [...]

- 2 beds
- 2 baths
- Ground Floor Apartment
- 116 m<sup>2</sup>

## **Basics**

Date added: Added 4 months ago

Bedrooms: 2 beds

**Area, m<sup>2</sup>: 116** m<sup>2</sup>

**Type:** Ground Floor Apartment

Bathrooms: 2 baths

Lot size: 88 m<sup>2</sup>