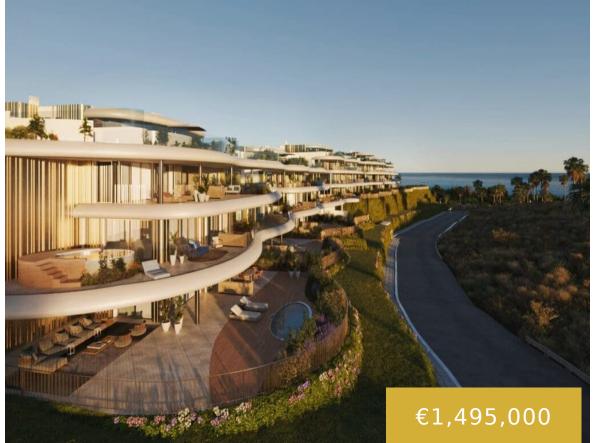

New Development: Prices from €1,495,000 to €4,950,000. [Bedrooms: 2 – 5]

gated community of 16 villas and 50 apartments. Situated atop of La Quinta in Benahavis, on the southern edge of El Madronal, the project was designed

[Bathrooms: 2 - 5] [Built size: 129m2 - 402m2]. An exceptional high-end

- 2 beds
- 2 baths

Apartment,
Ground Floor
Apartment, Middle
Floor Apartment,
Penthouse

- New Developmer
- New Construction
- 129 m<sup>2</sup>