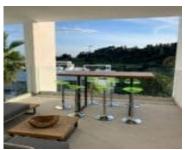

### **LA ALQUERIA**

https://benahavis.homes

Middle Floor Apartment, Benahavís, Costa del Sol. 2 Bedrooms, 2 Bathrooms, Built 102 m², Terrace 28 m². Setting: Frontline Golf, Close To Golf,

 $\label{lem:condition:excellent.Pool:Communal.} Urbanisation. Orientation: South. Condition: Excellent. Pool: Communal.$ 

Climate Control : Air Conditioning, Hot A/C, Cold A/C, U/F/H Bathrooms. Views : Golf, Panoramic, Garden, Pool. Features : Covered Terrace, [...]

- 2 beds
- 2 baths
- Apartment
  Middle Floor
  Apartment
- 102 m<sup>2</sup>