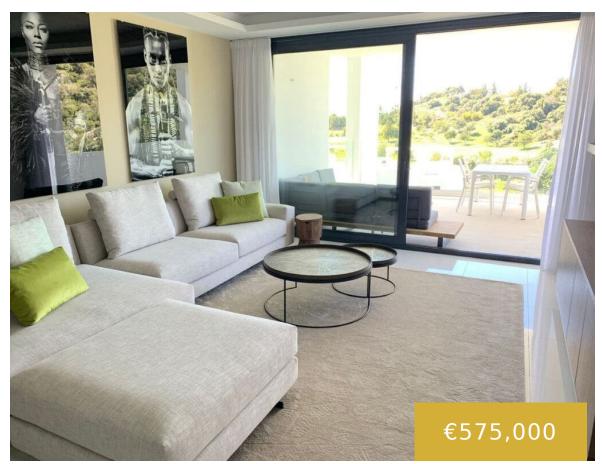

### **LA ALQUERIA**

https://benahavis.homes

Middle Floor Apartment, Benahavís, Costa del Sol. 2 Bedrooms, 2 Bathrooms, Built 102 m², Terrace 28 m². Setting: Frontline Golf, Close To Golf,

 $\label{lem:condition:excellent.Pool:Communal.} Urbanisation. Orientation: South. Condition: Excellent. Pool: Communal.$ 

Climate Control : Air Conditioning, Hot A/C, Cold A/C, U/F/H Bathrooms. Views : Golf, Panoramic, Garden, Pool. Features : Covered Terrace, [...]

- 2 beds
- 2 baths
- Apartment
  Middle Floor
  Apartment
- 102 m<sup>2</sup>