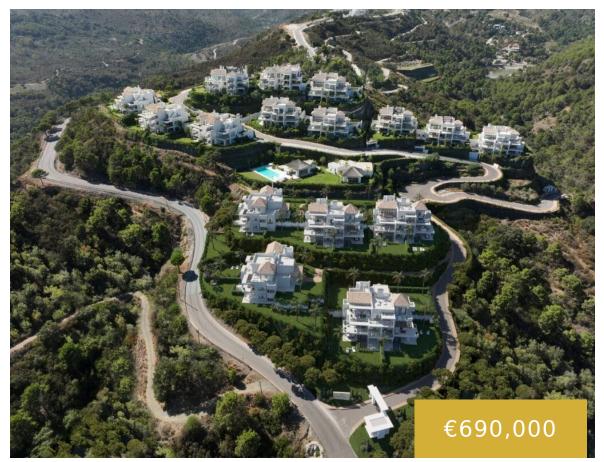

## MARBELLA CLUB HILLS

https://benahavis.homes

New Development: Prices from €680,000 to €1,300,000. [Bedrooms: 2 - 4] [Bathrooms: 2 - 3] [Built size: 109m2 - 175m2]. PROJECT OVERVIEW The project is located in the prestigious enclave between the iconic Anantara Villa Padierna Palace and the renowned Marbella Club Golf. Set on expansive grounds of 158,000m2, the project uses just 6% of [...]