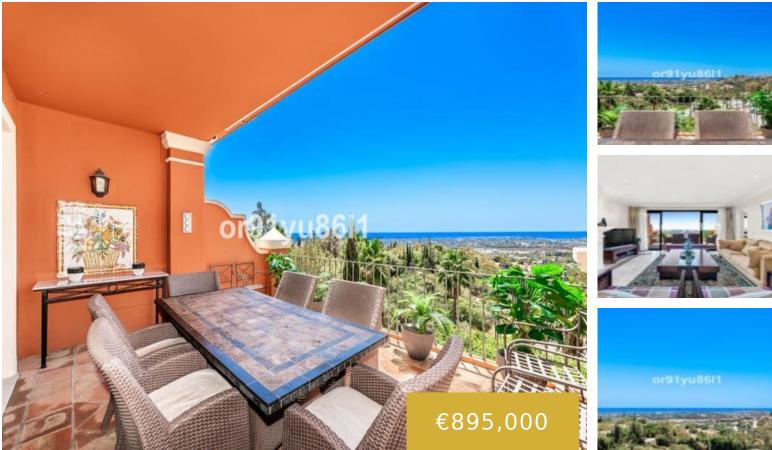

https://benahavis.homes

Duplex in La Quinta with Stunning Views and Nearby Golf Courses. This picturesque duplex offers unparalleled views of the sea, mountains, and countryside. Nestled in a prime development, it's just minutes away from some of the best golf courses on the Costa del Sol. A collection of restaurants and bars are within walking distance, with [...]

## Basics

Date added: Added 4 weeks ago Bedrooms: 3 beds Area, m<sup>2</sup>: 183 m<sup>2</sup> Year built: 2005 Type: Apartment, Duplex Bathrooms: 3 baths Lot size: 215 m<sup>2</sup>

Call us now

Phone: +34 722 433 294 Email: info@benahavis.homes

## **Amenities & Features**

Amenities: Communal Pool **Features:** Air conditioning, Close To Golf, Close To Schools, Double Glazing, Elevator, Fireplace, Fitted Wardrobes, Fully Fitted Kitchen, Gated Complex, Mountain Views, Panoramic Views, Private Parking, Private Terrace, Sea Views