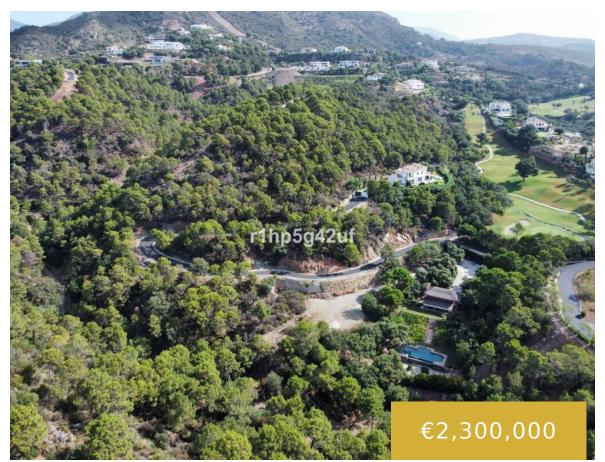

## MARBELLA CLUB GOLF RESORT

https://benahavis.homes

Rare and exclusive retreat in the Marbella Club Golf Resort, walking distance to the equestrian centre, driving range and the Club House. It basically is a plot of 4.600 m2 surface plus another plot of 4.100 m2 which is classified as private green zone, meaning it has no building allowance but it gives plenty of [...]

## **Basics**

Type: Detached Villa Bedrooms: 3 beds

Bathrooms: 3 baths Area: 200 m<sup>2</sup>

Lot size: 4633 m<sup>2</sup>