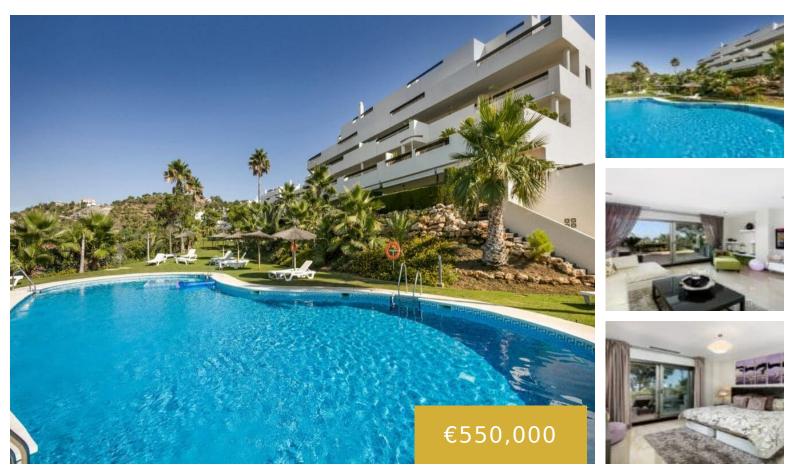

Luxurious three bedroom, south facing corner apartment in the sought after complex La Azalia, in Benahavis with stunning sea and golf views. The community has 24hr security, beautifully maintained gardens and two swimming pools; as well as being just a five minute drive to San Pedro Town and a short walk to the small village [...]

## Basics

Date added: Added 1 month ago Bedrooms: 3 beds Area, m<sup>2</sup>: 143 m<sup>2</sup> Type: Apartment, Ground Floor Apartment Bathrooms: 3 baths Lot size: 0 m<sup>2</sup>