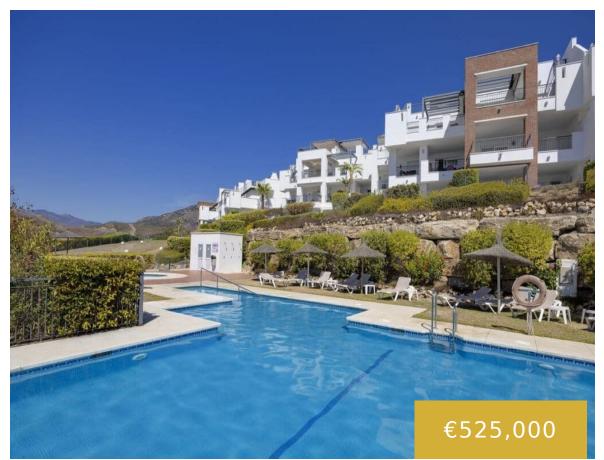

## LOS ROBLES

https://benahavis.homes

Welcome to Los Roble a charming Mediterranean style community . This exclusive low-density development has only 90 units of 2 and 3-bedroom apartments in elegant 3-story buildings. This 3-bedroom, 2-bathroom ground floor apartment is a spacious, tranquil retreat with impeccable interiors, highend finishes, air conditioning, cream marble floors and a designer kitchen. The highlight of [...]

## **Amenities & Features**

**Features:** Close To Forest, Close To Golf, Covered Terrace, Double Glazing, Ensuite Bathroom, Fitted Wardrobes, Frontline Golf, Gated Complex, Lift, Marble Flooring, Private Terrace, Storage Room, Urbanisation, Utility Room, Wifi