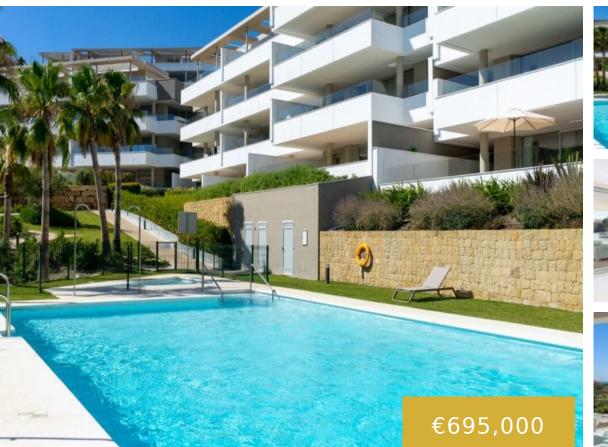

BOTANIC https://benahavis.homes

3 beds
2 baths
Apartment, Middle Floor Apartment
135 m<sup>2</sup>

Stunning contemporary apartment with fantastic panoramic seaviews. 3 bedrooms, 2 bathrooms, huge terrace, designer furniture, modern american kitchen, spacious master bedroom with bathroom en suite. spectacular views towards Africa. 2 pools with modern garden, garage place, storage. Urbanisation with 12 hours porter service. gated luxurious complex.

## **Amenities & Features**

**Features:** Alarm System, Close To Golf, Close To Schools, Close To Shops, Covered Terrace, Double Glazing, Electric Blinds, Ensuite Bathroom, Entry Phone, Gated Complex, Lift, Marble Flooring, Private Terrace, Safe, Storage Room