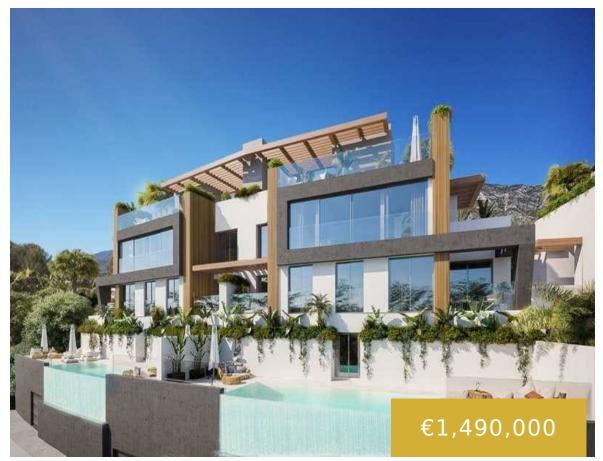

## **ALBORADA**

https://benahavis.homes

New Development: Prices from €1,560,000 to €1,680,000. [Bedrooms: 3] [Bathrooms: 3] [Built size: 369m2 – 371m2]. This development is an entirely unique concept with emphasis on cutting edge design and adhering to the absolute luxury appeal demanded by the discerning client. Set in its own secure and landscaped gardens. The villa offers the ultimate in [...]

## **Basics**

Date added: Added 7 months ago

**Status:** New Construction

Bathrooms: 3 baths

Lot size: 263 m<sup>2</sup>

Type: Semi-Detached House

Bedrooms: 3 beds

**Area, m<sup>2</sup>: 369** m<sup>2</sup>