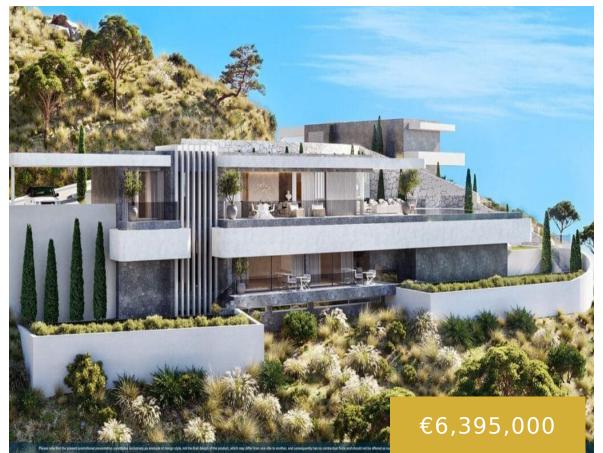

#### **REAL DE LA QUINTA**

https://benahavis.homes

New Development: Prices from €5,995,000 to €6,995,000. [Bedrooms: 3 - 4] [Bathrooms: 3 - 4] [Built size: 1979m2 - 3953m2]. A luxury development of 18 individually designed villas situated in the 200-hectare country club estate of Real de La Quinta. Surrounded by magnificent countryside which borders a UNESCO Biosphere reserve, the villas are just 15 [...]

## **Basics**

Date added: Added 4 months ago

Bedrooms: 3 beds

**Area, m<sup>2</sup>: 642** m<sup>2</sup>

Type: Detached Villa

Bathrooms: 3 baths

Lot size: 1337 m<sup>2</sup>