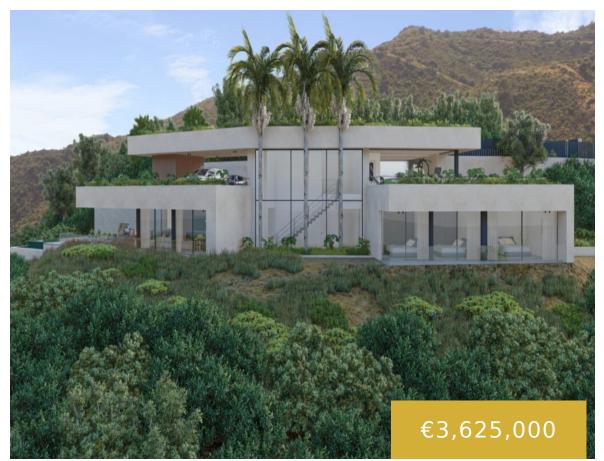

## **MONTE MAYOR**

https://benahavis.homes

New Development: Price: €2,350,000. [Bedrooms: 3] [Bathrooms: 3] [Built size: 3175m2]. 2-level Contemporary Designer Villa in a natural hill environment of Montemayor. A privileged viewpoint location with stunning panoramic views over the coastline and Mediterranean Sea, Gibraltar, and the North African coast. 24-hour security in a gated community with security cameras. 3 bedrooms ensuite and [...]

## **Basics**

Date added: Added 2 months ago

**Status:** New Construction

Bathrooms: 3 baths

Lot size: 2775 m<sup>2</sup>

Type: Detached Villa

Bedrooms: 3 beds

**Area, m<sup>2</sup>: 400** m<sup>2</sup>