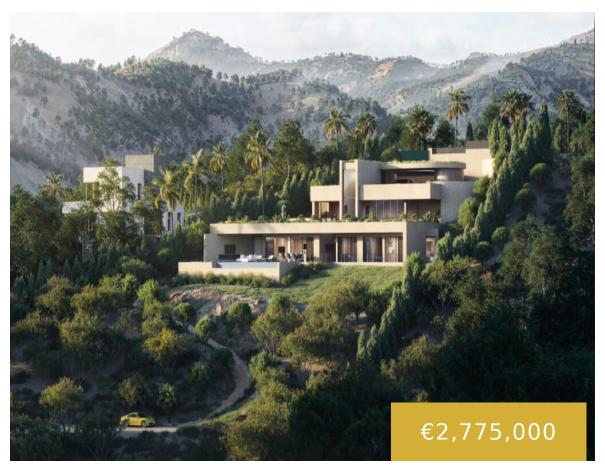

## **MONTE MAYOR**

https://benahavis.homes

New Development: Price: €2,775,000. [Bedrooms: 3] [Bathrooms: 3] [Built size: 2453m2]. A modern "Turnkey" luxury villa in one of the most picturesque locations of the Monte Mayor Valley, blending seamlessly with the lush landscape of the prestigious mountainous surroundings of this soughtafter residential community. The villa features 3 en-suite bedrooms, a guest toilet on the [...]