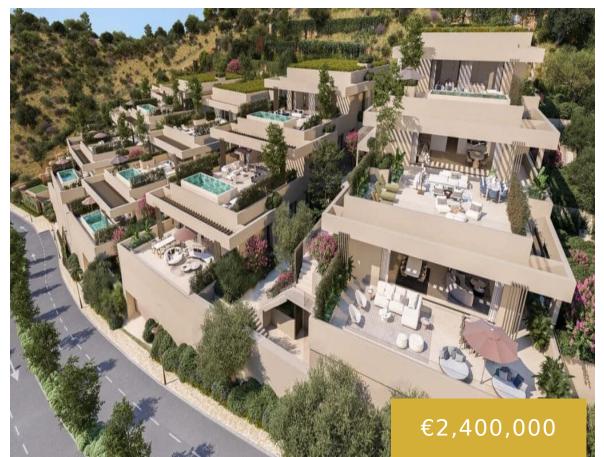

#### **LA ALQUERIA**

https://benahavis.homes

New Development: Prices from €2,400,000 to €2,950,000. [Bedrooms: 3 - 4] [Bathrooms: 3 - 4] [Built size: 265m2 - 443m2]. Positioned in an idyllic setting near Marbella, these sky villas represent the newest chapter. This innovative development merges the spaciousness of a traditional villa with the convenience and security often found in high-end apartment residences. [...]

- 3 beds
- 3 baths
- Apartment,
  Penthouse
- 265 m<sup>2</sup>

## **Basics**

Date added: Added 3 months ago

Bedrooms: 3 beds

**Area, m<sup>2</sup>: 265** m<sup>2</sup>

Type: Apartment, Penthouse

Bathrooms: 3 baths

Lot size: 0 m<sup>2</sup>