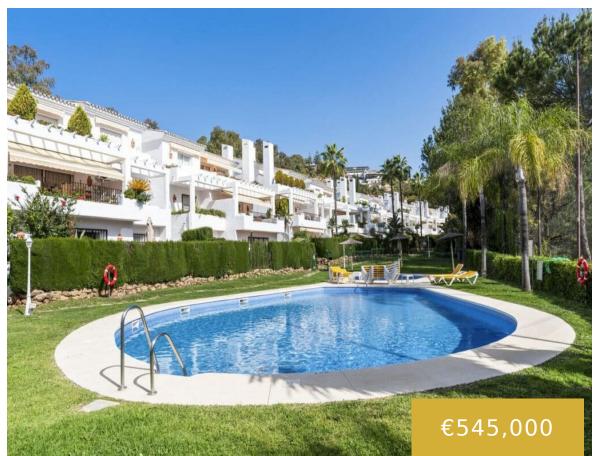

#### **SOTO DE LA QUINTA**

https://benahavis.homes

A stunning duplex penthouse nestled in the sought-after, well-established area of La Quinta, Benahavís. Tucked away at the end of a tranquil cul-de-sac, this beautifully presented home offers a spacious open-plan living and dining area, a separate kitchen with an adjoining utility room, and a convenient downstairs cloakroom. The bright and airy lounge extends onto [...]

- 3 beds
- 2 baths
- Apartment,
- 146 m<sup>2</sup>

## **Basics**

Date added: Added 2 months ago

**Bedrooms: 3** beds

**Area, m<sup>2</sup>: 146** m<sup>2</sup>

Type: Apartment, Penthouse Duplex

Bathrooms: 2 baths

Lot size: 0 m<sup>2</sup>