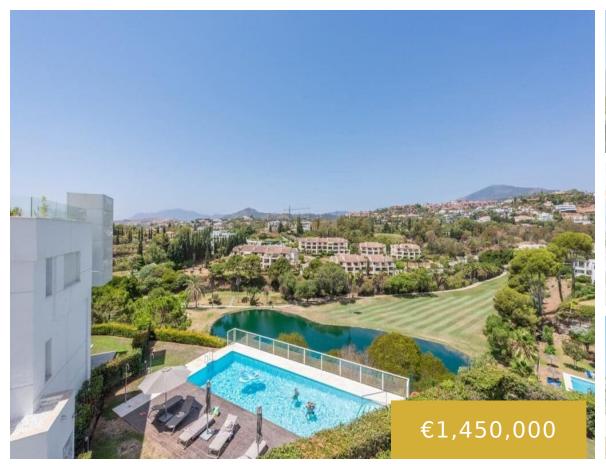

## LA CAPRICE

https://benahavis.homes

CONTEMPORARY PENTHOUSE WITH SEA AND GOLF VIEWS IN LA QUINTA Spectacular penthouse with large terraces and spectacular views, located in the exclusive area of La Quinta, just a few minutes from Nueva Andalucía, Puerto Banus and San Pedro, surrounded by several of the best golf courses in the area. Penthouse – dupex built in 2018, [...]