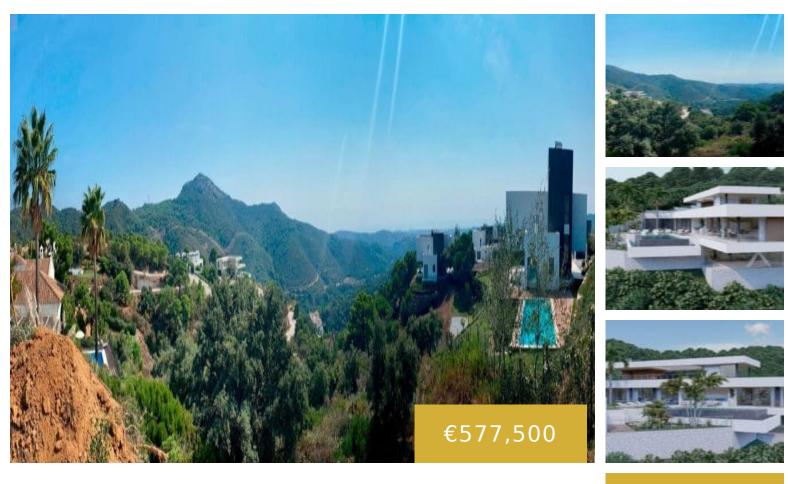

Plot+Project+License Residential Plot, Benahavís, Costa del Sol. Garden/Plot 3473 m<sup>2</sup>. Setting : Close To Golf, Urbanisation. Orientation : South. Condition : Excellent. Views : Sea, Mountain, Panoramic. Features : Access for people with reduced mobility. Security : Gated Complex, 24 Hour Security. Utilities : Electricity, Drinkable Water, Telephone, Gas. Category : Luxury, Off Plan, With [...]