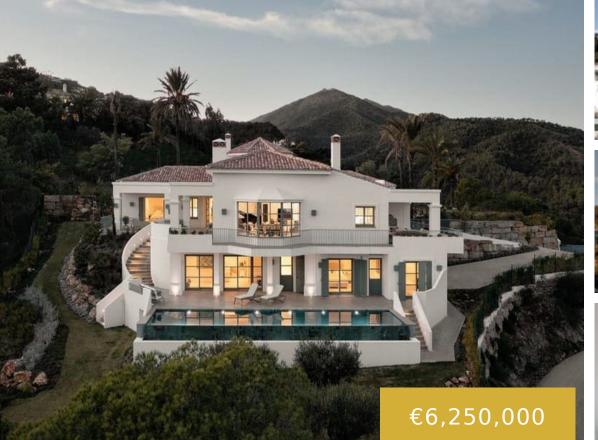

- 4 beds
- 5 baths
- Detached Villa
- 723 m<sup>2</sup>

## Basics

Date added: Added 4 months ago Bedrooms: 4 beds Floors: 2 floors Lot size: 3096 m<sup>2</sup> Type: Detached Villa Bathrooms: 5 baths Area, m<sup>2</sup>: 723 m<sup>2</sup> Year built: 2021

Phone: +34 722 433 294 Email: info@benahavis.homes

## **Amenities & Features**

Amenities: Private Security **Features:** Close To Golf, Covered Terrace, Domotics, Ensuite Bathroom, Fireplace, Fitted Wardrobes, Fully Fitted Kitchen, Garage, Gym, Mountain Views, Peaceful Location, Private Garden, Private Pool, Sea Views, South Facing, Staff Accommodation