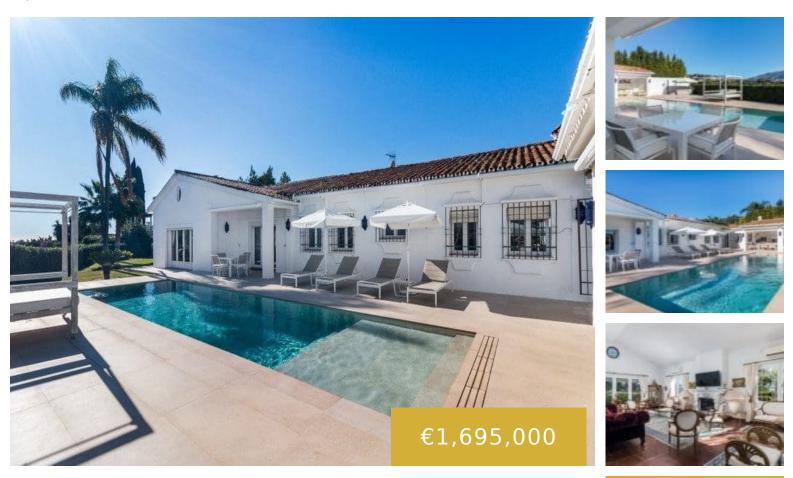

## FUENTE DEL ESPANTO

https://benahavis.homes

Nestled in the tranquil and prestigious area of Fuente del Espanto, Benahavis, this exquisite Andalusian-style detached villa offers a harmonious blend of rustic charm and modern luxury. Located just a few minutes' drive from the bustling town centre of San Pedro de Alcantara, this property enjoys a serene setting with open views to the iconic [...] • 4 beds

## Basics

Date added: Added 4 months ago Bedrooms: 4 beds Floors: 1 floor Lot size: 1115 m<sup>2</sup> Type: Detached Villa Bathrooms: 3 baths Area, m<sup>2</sup>: 300 m<sup>2</sup> Year built: 1975

## **Amenities & Features**

**Features:** Air conditioning, Close To Golf, Close To Schools, Double Glazing, Ensuite Bathroom, Fireplace, Fitted Wardrobes, Fully Fitted Kitchen, Garage, Gated Complex, Mountain Views, Near Transport, Private Garden, Private Pool, Private Terrace