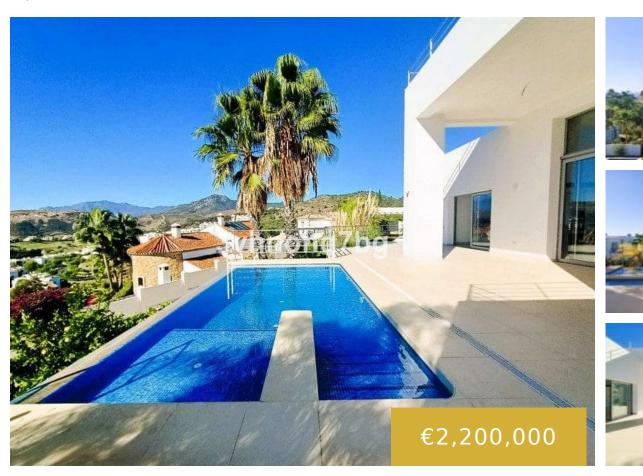

Welcome to this exquisite, modern villa situated in the serene environs of Puerto del Capitán, Benahavis, facing the southern and western horizons, granting breathtaking panoramic vistas of the azure sea, the Rock of Gibraltar, and the enchanting African coastline. Nestled within a tranquil residential locality, this property enjoys close proximity to multiple prestigious golf courses [...]

## **Amenities & Features**

Amenities: Private Security **Features:** Air conditioning, Alarm System, Basement, Close To Golf, Close To Schools, Covered Terrace, Double Glazing, Ensuite Bathroom, Entry Phone, Fitted Wardrobes, Fully Fitted Kitchen, Garage, Gated Complex, Mountain Views, Panoramic Views, Private Garden, Private Pool, Sea Views, Solarium, South-West Facing, Storage Room, Underfloor Heating, Utility Room