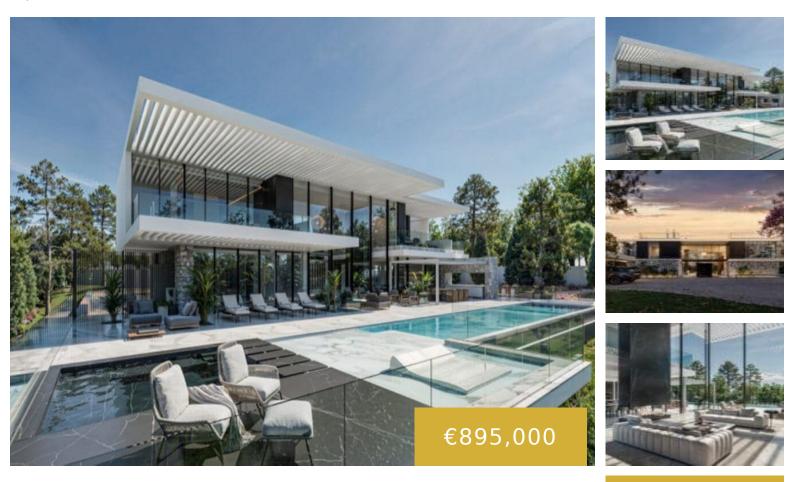

Introducing a stunning off-plan villa project with a license in Monte Mayor, located in the municipality of Benahavís. This contemporary, bespoke villa spans 852m<sup>2</sup> of living space plus 285m<sup>2</sup> of terraces, all set on an impressive 3,250m<sup>2</sup> south-facing plot, offering spectacular open views from every level. Currently designed with four bedrooms and four bathrooms across [...]

- 4 beds
  4 baths
  Detached Villa, New Development
  - 852 m<sup>2</sup>

## Basics

Date added: Added 5 months ago Bedrooms: 4 beds Area, m<sup>2</sup>: 852 m<sup>2</sup> Type: Detached Villa, New Development Bathrooms: 4 baths Lot size: 3250 m<sup>2</sup>