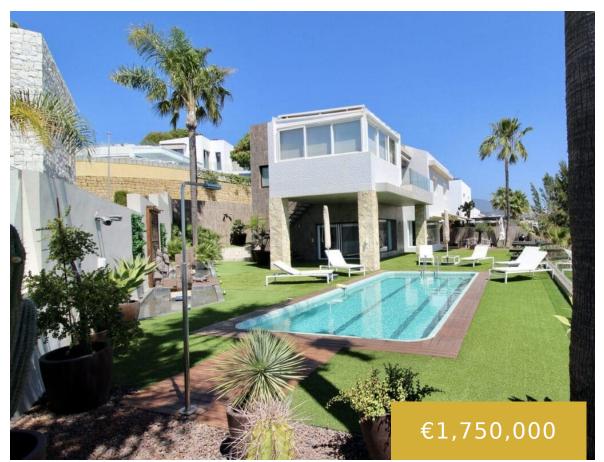

## LA ALQUERIA

https://benahavis.homes

Mediterranean style villa on the frontline golf course of Atalaya with fantastic sea views and views to Gibraltar. 626m2 plot at one level, splendid garden, private pool and whirlpool. From the main entrance you get to an elegant living room with fireplace and separate dining room, both with access to the covered terrace. The large [...]