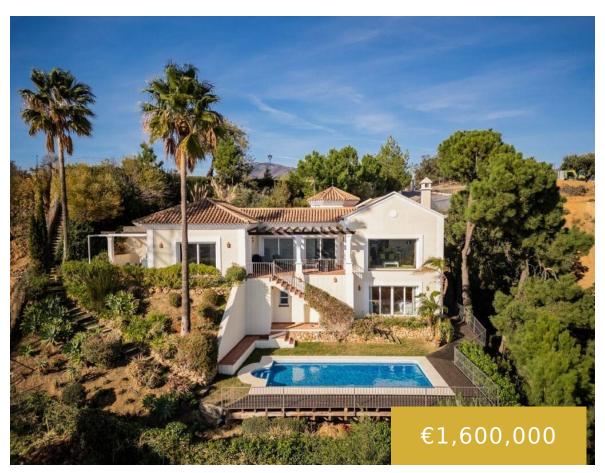

## **MONTE MAYOR**

https://benahavis.homes

This Andalusian-style villa is situated near the top of Monte Mayor, one of the most elevated and sought after plots, boasting truly spectacular panoramic views to the Mediterranean. Monte Mayor totals 4.000.000m2 of land with a low-density development concept as 58% will remain green zone. The secure resort is situated in the township of Benahavís [...]

- 4 beds
- 5 baths
- Detached Villa
- 325 m

## **Basics**

Date added: Added 5 months ago

Bedrooms: 4 beds

**Area, m<sup>2</sup>: 325** m<sup>2</sup>

Type: Detached Villa

Bathrooms: 5 baths

Lot size: 2587 m<sup>2</sup>