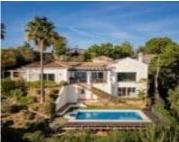

## **MONTE MAYOR**

https://benahavis.homes

This Andalusian-style villa is situated near the top of Monte Mayor, one of the most elevated and sought after plots, boasting truly spectacular panoramic views to the Mediterranean. Monte Mayor totals 4.000.000m2 of land with a low-density development concept as 58% will remain green zone. The secure resort is situated in the township of Benahavís [...]

## **Basics**

Date added: Added 5 months ago

Bedrooms: 4 beds

**Area, m<sup>2</sup>: 325** m<sup>2</sup>

Type: Detached Villa

Bathrooms: 5 baths

Lot size: 2587 m<sup>2</sup>