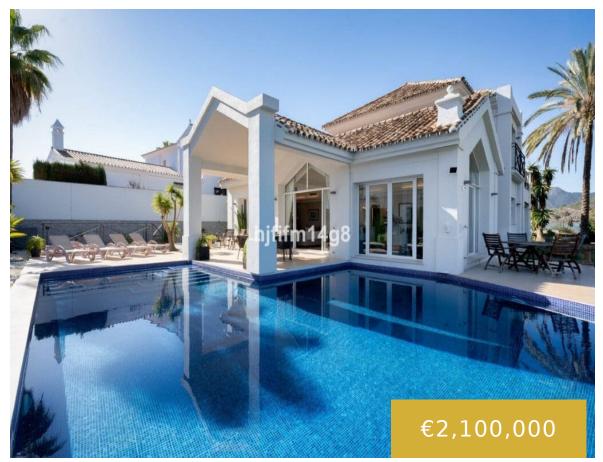

## LOS ALMENDROS

https://benahavis.homes

If you are searching for a villa in the peaceful area of Puerto del Almendro, within a gated community and boasting breath-taking views, look no further, we have the perfect property for you. The villa's entrance features an exterior parking space, as well as a pedestrian path that leads you into the Mediterranean-style ambiance of [...]

- 4 beds
- 4 baths
- Detached Villa
- 298 m<sup>2</sup>

## **Basics**

Date added: Added 4 months ago

Bedrooms: 4 beds

**Area, m<sup>2</sup>: 298** m<sup>2</sup>

Type: Detached Villa

Bathrooms: 4 baths

**Lot size: 1050** m<sup>2</sup>