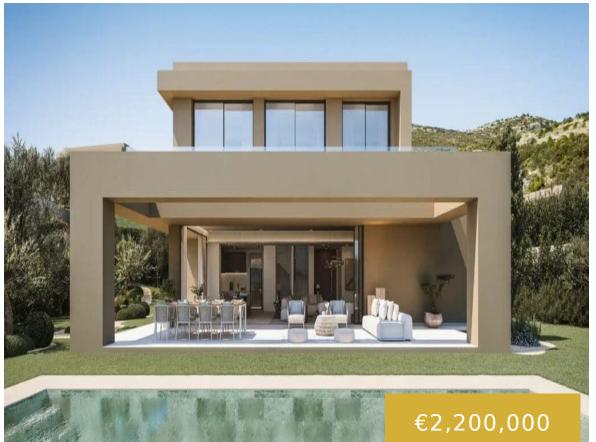

## LA ALQUERIA

https://benahavis.homes

New Development: Price €2,950,000. [Bedrooms: 4] [Bathrooms: 3] [Built size: 1356m2]. This residential is a gated, villa community nestled in the hills located in lower Benahavis. Sitting within a triangle between Marbella, Estepona and the mountain village of Benahavis this unique development offers tranquility, stunning panoramic views and embraces the natural organic environment. A unique [...]

## **Basics**

Date added: Added 1 month ago

**Status:** New Construction

Bathrooms: 3 baths

Lot size: 1256 m<sup>2</sup>

Type: Detached Villa

Bedrooms: 4 beds

Area, m2: 100 m2