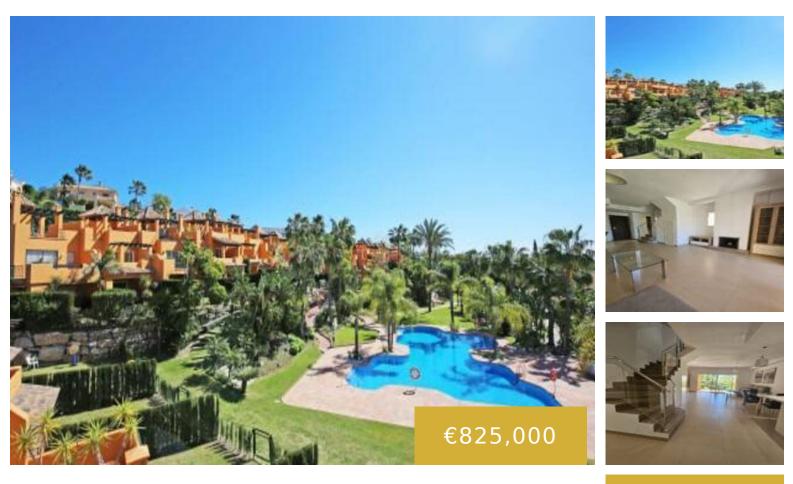

https://benahavis.homes

It is a four bedroom semi-detached house in the gated community of Paraiso Bellevue, located in El Paraíso on the New Golden Mile. The property has a south facing and is within walking distance of the beach and various leisure facilities. The enclosed complex features stunning gardens and a large communal lagoon-style pool. On the [...] • 4 beds

## Basics

Date added: Added 1 month ago Bedrooms: 4 beds Area, m<sup>2</sup>: 250 m<sup>2</sup> Type: Semi-Detached House, Townhouse Bathrooms: 3 baths Lot size: 100 m<sup>2</sup>