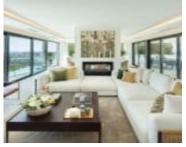

5 beds
6 baths
Detached Villa
610 m<sup>2</sup>

## Basics

Date added: Added 4 months ago Bedrooms: 5 beds Floors: 4 floors Lot size: 1430 m<sup>2</sup> Type: Detached Villa Bathrooms: 6 baths Area, m<sup>2</sup>: 610 m<sup>2</sup> Year built: 2018



Call us now

Phone: +34 722 433 294 Email: info@benahavis.homes



## **Amenities & Features**

**Amenities:** Golf Course, Gym, Hotel, Restaurants **Features:** Close To Golf, Close To Schools, Double Glazing, Ensuite Bathroom, Fitted Wardrobes, Indoor Pool, Mountain Views, Panoramic Views, Private Parking, Private Pool, Private Terrace, Sea Views, Solar Panels, Solarium, Spa, Storage Room

## **Nearby Schools**

State Schools: CEIP Daidín **International Schools:** Atalaya International School, Aloha College, Calpe School, English Intern