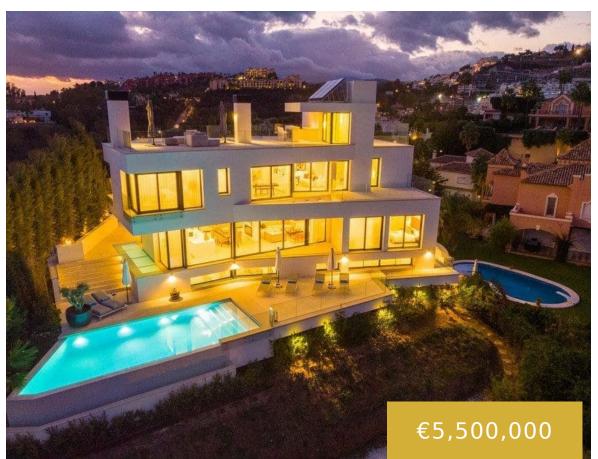

5 beds
6 baths
Detached Villa
610 m<sup>2</sup>

## Basics

Date added: Added 4 months ago Bedrooms: 5 beds Floors: 4 floors Lot size: 1430 m<sup>2</sup> Type: Detached Villa Bathrooms: 6 baths Area, m<sup>2</sup>: 610 m<sup>2</sup> Year built: 2018

Call us now

## **Amenities & Features**

**Amenities:** Golf Course, Gym, Hotel, Restaurants **Features:** Close To Golf, Close To Schools, Double Glazing, Ensuite Bathroom, Fitted Wardrobes, Indoor Pool, Mountain Views, Panoramic Views, Private Parking, Private Pool, Private Terrace, Sea Views, Solar Panels, Solarium, Spa, Storage Room