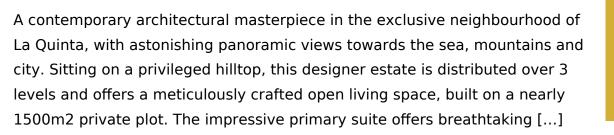

5 beds
6 baths
Detached Villa
610 m<sup>2</sup>

## Basics

Date added: Added 4 months ago Bedrooms: 5 beds Floors: 4 floors Lot size: 1430 m<sup>2</sup> Type: Detached Villa Bathrooms: 6 baths Area, m<sup>2</sup>: 610 m<sup>2</sup> Year built: 2018

Call us now

## **Amenities & Features**

**Amenities:** Golf Course, Gym, Hotel, Restaurants **Features:** Close To Golf, Close To Schools, Double Glazing, Ensuite Bathroom, Fitted Wardrobes, Indoor Pool, Mountain Views, Panoramic Views, Private Parking, Private Pool, Private Terrace, Sea Views, Solar Panels, Solarium, Spa, Storage Room