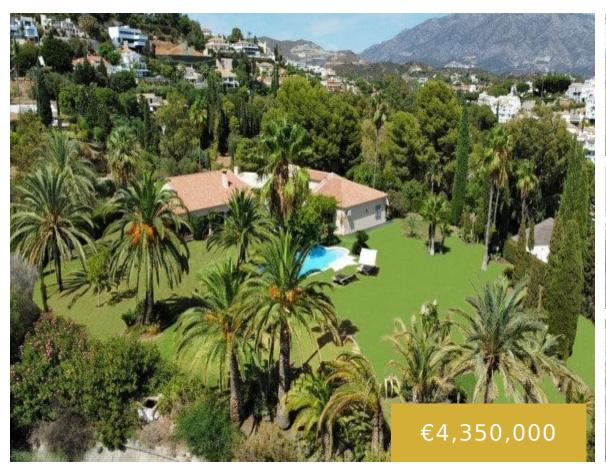

## **FUENTE DEL ESPANTO**

https://benahavis.homes

Reduced 200,000€ Country Villa investment opportunity for developers. Superb Country house located in a quiet residential rural area very close to all amenities of San Pedro de Alcantara village and beaches of the area. Easy access to the toll road which will take you to the Malaga airport in approx.45m. The villa is built on [...]

- 5 beds
- 4 baths
- Detached Villa
- 800 m<sup>2</sup>

## **Basics**

Date added: Added 4 months ago

Bedrooms: 5 beds

Floors: 1 floor

Lot size: 530 m<sup>2</sup>

Type: Detached Villa

Bathrooms: 4 baths

**Area, m<sup>2</sup>: 800** m<sup>2</sup>