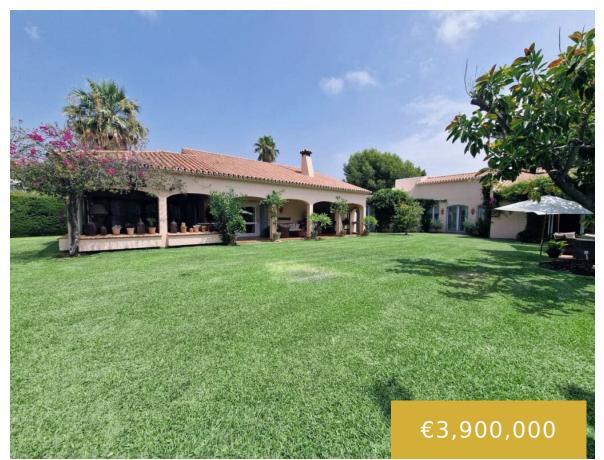

## **FUENTE DEL ESPANTO**

https://benahavis.homes

NEW price drop from €4,350,000 – perfect investment for a renovation, fixer-upper, or a segregation project to construct multiple villas! This magnificent 5-bedroom, 6-bathroom home is situated in the idyllic and picturesque area of Benahavis, Fuente del Espanto. A remarkable property is a must-see for anyone looking for a luxurious and comfortable lifestyle. The villa [...]

- 5 beds
- 6 baths
- Detached Villa
- 659 m<sup>2</sup>

## **Basics**

Date added: Added 4 weeks ago

Bedrooms: 5 beds

**Area, m<sup>2</sup>: 659** m<sup>2</sup>

Type: Detached Villa

Bathrooms: 6 baths

Lot size: 5287 m<sup>2</sup>