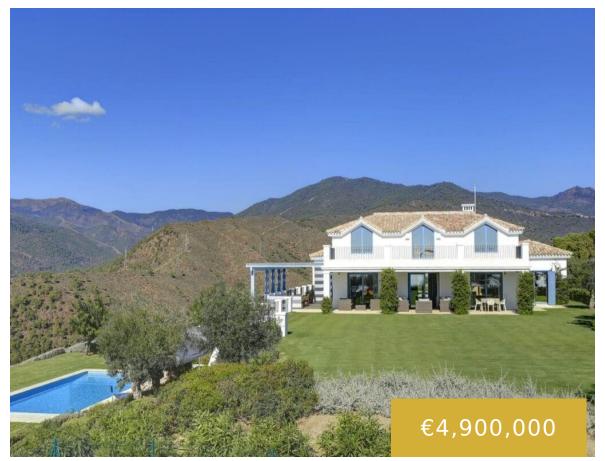

#### **MONTE MAYOR**

https://benahavis.homes

A luxurious villa on a double plot with magnificent panoramic views to the Mediterranean and the mountains. South west facing. Fully private, quiet and peaceful. Gated and 24 hrs security. Offering a nice combination of styles, modern Nordic inside and Andalucian style outside. Drive way leading to the property, entrance with patio. Main floor: – [...]

- 5 beds
- 6 baths
- Detached Villa
- 682 m<sup>2</sup>

### Basics

Date added: Added 2 months ago

Bedrooms: 5 beds

**Area, m<sup>2</sup>: 682** m<sup>2</sup>

Type: Detached Villa

Bathrooms: 6 baths

Lot size: 6950 m<sup>2</sup>