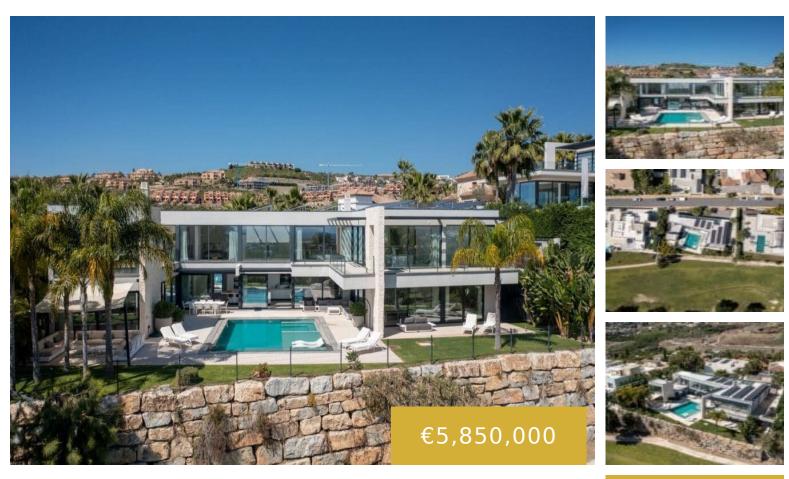

Newly built contemporary villa situated in the prestigious urbanization of La Alquería, Benahavís. Positioned frontline golf and facing east to south, the property offers panoramic views of the Mediterranean Sea, the coastline, and the iconic La Concha mountain. Set on a 1,195 m<sup>2</sup> plot, the villa has a total built area of 407 m<sup>2</sup>, complemented [...]

• 5 beds

- 5 baths
- Detached Villa
- 407 m<sup>2</sup>

### Basics

×

Date added: Added 3 months ago Bedrooms: 5 beds Area, m<sup>2</sup>: 407 m<sup>2</sup> Type: Detached Villa Bathrooms: 5 baths Lot size: 1195 m<sup>2</sup>