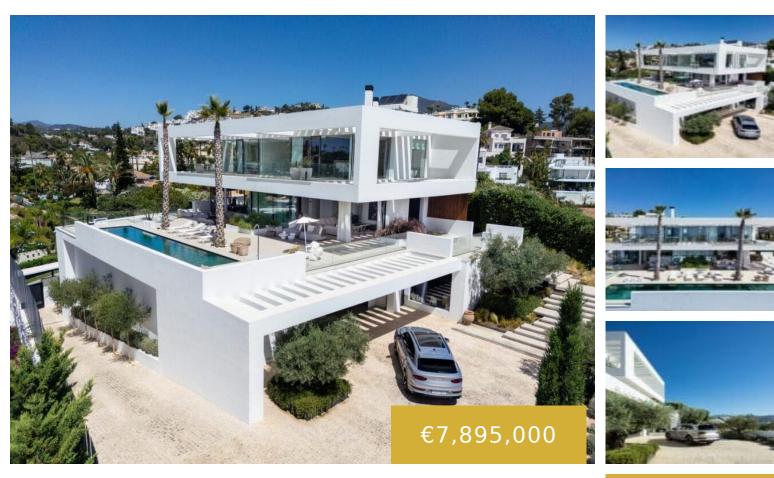

This is a contemporary villa built in 2021 in La Quinta. With a south-facing orientation, the villa captures panoramic views that sweep from the majestic La Concha Mountain across the Mediterranean to Gibraltar, ensuring that every sunrise and sunset instills a tranquil sense. This exceptional property offers 799square meters of built space, set on a [...]

- 6 beds
- 7 baths
- Detached Villa
- 799 m<sup>2</sup>

## Basics

Date added: Added 5 months ago Bedrooms: 6 beds Area, m<sup>2</sup>: 799 m<sup>2</sup> Type: Detached Villa Bathrooms: 7 baths Lot size: 1430 m<sup>2</sup>