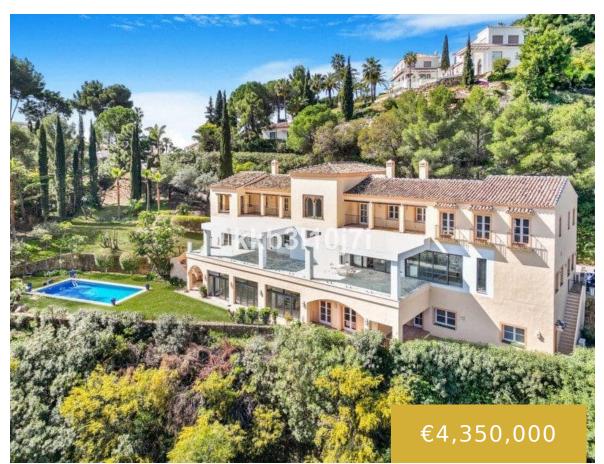

## EL MADROÑAL https://benahavis.homes

Nestled within the lush hillsides of El Madroñal in Benahavís, this magnificent Spanish-style estate exudes elegance and charm. Boasting seven bedrooms and bathrooms, this sprawling residence offers unparalleled luxury and comfort against a backdrop of breathtaking natural beauty. As you approach the property, a grand entrance welcomes you with wrought iron gates and a sweeping [...]

- 7 beds
- 8 baths
- Detached Villa
- 1269 m<sup>2</sup>

## **Basics**

Date added: Added 4 months ago

Bedrooms: 7 beds

Floors: 3 floors

Lot size: 5000 m<sup>2</sup>

Type: Detached Villa

Bathrooms: 8 baths

Area, m2: 1269 m2