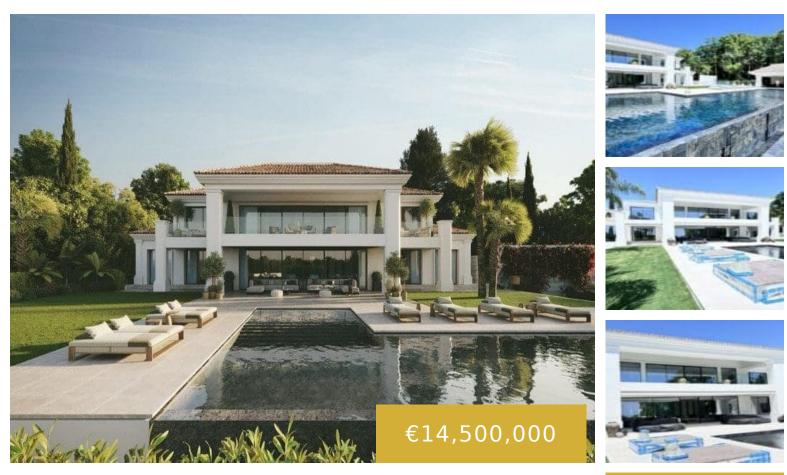

CONSTRUCTION COMPLETED – READY TO MOVE IN. Magnificent mansion with sea and golf views in La Quinta Golf. Impressive state-of-the-art villa, designed by a well known local architect using the best materials and great attention to detail. Located on an elevated plot, a short distance from La Quinta golf. The property has open views of [...]

#### • 7 beds

- 7 baths
- Detached Villa
- New
- Developmen
- New Construction
- 1282 m<sup>2</sup>

### **Basics**

Date added: Added 4 months ago Status: New Construction Bathrooms: 7 baths Area, m<sup>2</sup>: 1282 m<sup>2</sup> Year built: 2025 Type: Detached Villa Bedrooms: 7 beds Floors: 3 floors Lot size: 3197 m<sup>2</sup>