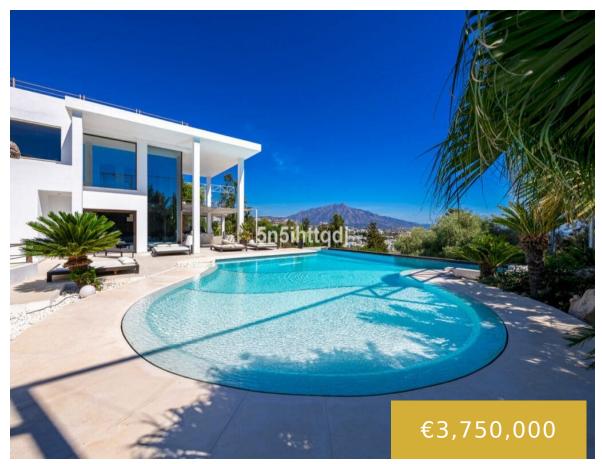

# LA ALQUERIA

https://benahavis.homes

Situated in the La Alquería neighbourhood, Casa Leon is a modern golf-front villa with stunning sea, golf and La Concha mountain views. This light-filled eight-bedroom villa presents a lucrative holiday rental opportunity. Built over four levels, it features open living areas boasting breathtaking views of the Mediterranean Sea, first line to Atalaya Golf and Country [...]

- 8 beds
- 7 baths
- Detached Villa
- 1089 m

#### Basics

Date added: Added 3 days ago

Bedrooms: 8 beds

**Area, m<sup>2</sup>: 1089** m<sup>2</sup>

Type: Detached Villa

Bathrooms: 7 baths

**Lot size: 1286** m<sup>2</sup>