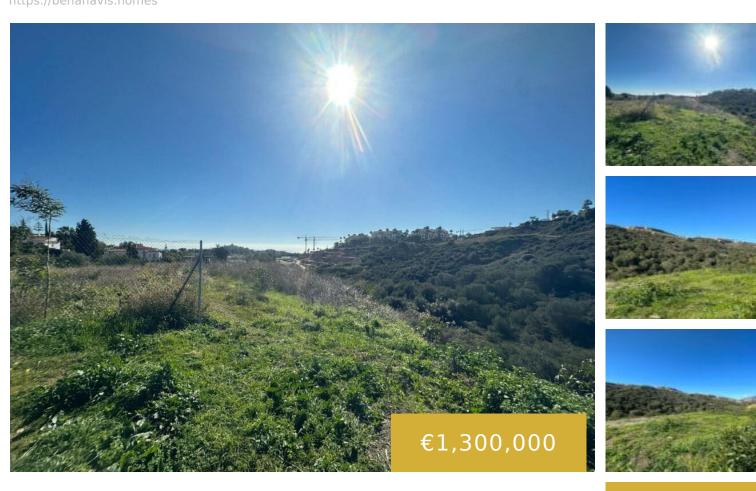

EL PARAISO ALTO

Great investment opportunity for house builders. This south facing plot of 6,505 m<sup>2</sup> is offered for sale in the exclusive residential community of Ur. Flores del Paraiso, Benahavis, midway between Puerto Banus and Estepona. It enjoys views of the Mediterranean Sea and the peaceful mountains. The lot is composed of 3 independent plots totaling 6.505m2. [...]