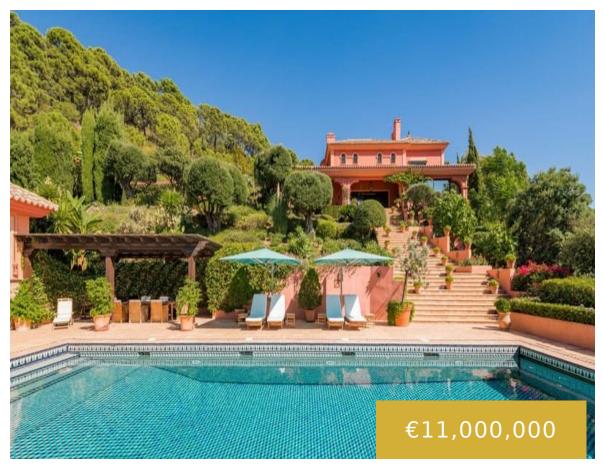

## LA ZAGALETA

https://benahavis.homes

El Pavo Real is a unique majestic property designed by Carola Herrero and situated in one of the best positions of La Zagaleta, the Costa del Sol's most exclusive & luxurious residential estate. The villa is perfectly integrated within its natural surroundings, becoming one with the rolling Benahavís hills and completely private without any immediate [...]

## **Basics**

Type: Detached Villa Bedrooms: 7 beds

Bathrooms: 10 baths Area: 2225 m<sup>2</sup>

Lot size: 8083 m<sup>2</sup> Year built: 1993